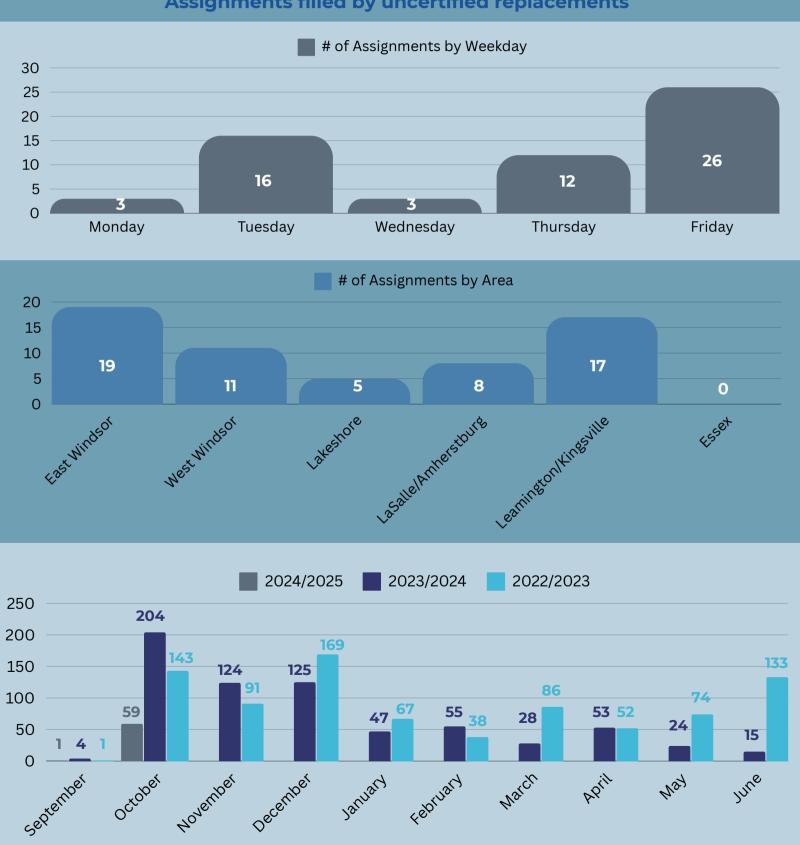

## 60 Assignments filled by uncertified replacements

| ASSIGNMENT DATA                   |   |  |  |  |  |  |  |  |  |  |  |
|-----------------------------------|---|--|--|--|--|--|--|--|--|--|--|
| Biology                           | 0 |  |  |  |  |  |  |  |  |  |  |
| Business                          | 0 |  |  |  |  |  |  |  |  |  |  |
| Chemistry                         | 0 |  |  |  |  |  |  |  |  |  |  |
| Computer Technology               | 0 |  |  |  |  |  |  |  |  |  |  |
| English (Intermediate)            |   |  |  |  |  |  |  |  |  |  |  |
| English (Senior)                  |   |  |  |  |  |  |  |  |  |  |  |
| English as a Second Language      |   |  |  |  |  |  |  |  |  |  |  |
| French                            | 6 |  |  |  |  |  |  |  |  |  |  |
| French (Senior)                   | 0 |  |  |  |  |  |  |  |  |  |  |
| Intermediate                      | 9 |  |  |  |  |  |  |  |  |  |  |
| Intermediate French Immersion     | 0 |  |  |  |  |  |  |  |  |  |  |
| Junior                            | 5 |  |  |  |  |  |  |  |  |  |  |
| Junior French Immersion           | 4 |  |  |  |  |  |  |  |  |  |  |
| Kindergarten                      | 5 |  |  |  |  |  |  |  |  |  |  |
| Kindergarten French Immersion     | 1 |  |  |  |  |  |  |  |  |  |  |
| Law - Canadian & World Studies    | 0 |  |  |  |  |  |  |  |  |  |  |
| Math (Intermediate)               | 0 |  |  |  |  |  |  |  |  |  |  |
| Math (Senior)                     | 0 |  |  |  |  |  |  |  |  |  |  |
| Music - Instrumental              | 1 |  |  |  |  |  |  |  |  |  |  |
| Music - Vocal/Instrumental        | 1 |  |  |  |  |  |  |  |  |  |  |
| Physical Education (Intermediate) | 0 |  |  |  |  |  |  |  |  |  |  |
| Physical Education (Senior)       | 0 |  |  |  |  |  |  |  |  |  |  |
| Physics                           | 0 |  |  |  |  |  |  |  |  |  |  |