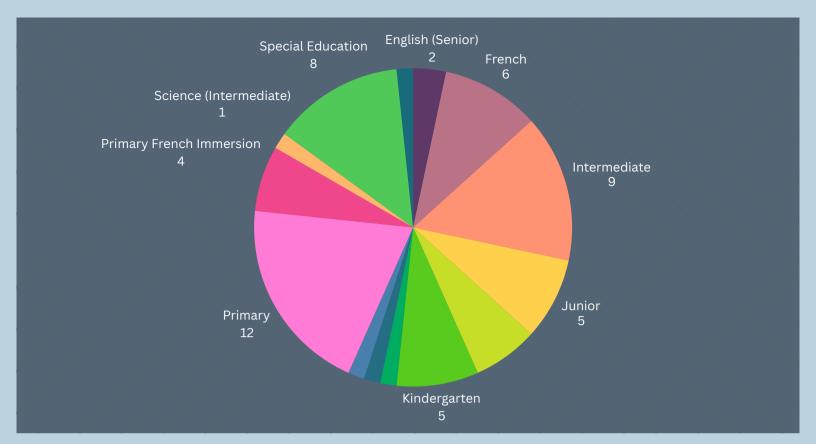

## 60 Assignments filled by uncertified replacements

| ASSIGNMENT DATA                   |   |  |  |  |  |  |  |  |  |  |  |
|-----------------------------------|---|--|--|--|--|--|--|--|--|--|--|
| Biology                           | 0 |  |  |  |  |  |  |  |  |  |  |
| Business                          | 0 |  |  |  |  |  |  |  |  |  |  |
| Chemistry                         | 0 |  |  |  |  |  |  |  |  |  |  |
| Computer Technology               | 0 |  |  |  |  |  |  |  |  |  |  |
| English (Intermediate)            |   |  |  |  |  |  |  |  |  |  |  |
| English (Senior)                  |   |  |  |  |  |  |  |  |  |  |  |
| English as a Second Language      |   |  |  |  |  |  |  |  |  |  |  |
| French                            | 6 |  |  |  |  |  |  |  |  |  |  |
| French (Senior)                   | 0 |  |  |  |  |  |  |  |  |  |  |
| Intermediate                      | 9 |  |  |  |  |  |  |  |  |  |  |
| Intermediate French Immersion     | 0 |  |  |  |  |  |  |  |  |  |  |
| Junior                            | 5 |  |  |  |  |  |  |  |  |  |  |
| Junior French Immersion           | 4 |  |  |  |  |  |  |  |  |  |  |
| Kindergarten                      | 5 |  |  |  |  |  |  |  |  |  |  |
| Kindergarten French Immersion     | 1 |  |  |  |  |  |  |  |  |  |  |
| Law - Canadian & World Studies    | 0 |  |  |  |  |  |  |  |  |  |  |
| Math (Intermediate)               | 0 |  |  |  |  |  |  |  |  |  |  |
| Math (Senior)                     | 0 |  |  |  |  |  |  |  |  |  |  |
| Music - Instrumental              | 1 |  |  |  |  |  |  |  |  |  |  |
| Music - Vocal/Instrumental        | 1 |  |  |  |  |  |  |  |  |  |  |
| Physical Education (Intermediate) | 0 |  |  |  |  |  |  |  |  |  |  |
| Physical Education (Senior)       | 0 |  |  |  |  |  |  |  |  |  |  |
| Physics                           | 0 |  |  |  |  |  |  |  |  |  |  |

| ASSIGNMENT DATA                           |   |  |  |  |  |  |  |  |  |  |  |
|-------------------------------------------|---|--|--|--|--|--|--|--|--|--|--|
| Primary                                   |   |  |  |  |  |  |  |  |  |  |  |
| Primary French Immersion                  |   |  |  |  |  |  |  |  |  |  |  |
| Principal/Vice-Principal - Administration |   |  |  |  |  |  |  |  |  |  |  |
| Religion                                  |   |  |  |  |  |  |  |  |  |  |  |
| Science (Intermediate)                    |   |  |  |  |  |  |  |  |  |  |  |
| Science (Senior)                          |   |  |  |  |  |  |  |  |  |  |  |
| Social Sciences                           |   |  |  |  |  |  |  |  |  |  |  |
| Special Education                         | 8 |  |  |  |  |  |  |  |  |  |  |
| Technological Education - Construction    | 0 |  |  |  |  |  |  |  |  |  |  |
| Technological Education - Tech Design     | 0 |  |  |  |  |  |  |  |  |  |  |
| Technological Education - Transportation  |   |  |  |  |  |  |  |  |  |  |  |
| Visual Arts (Senior)                      | 1 |  |  |  |  |  |  |  |  |  |  |