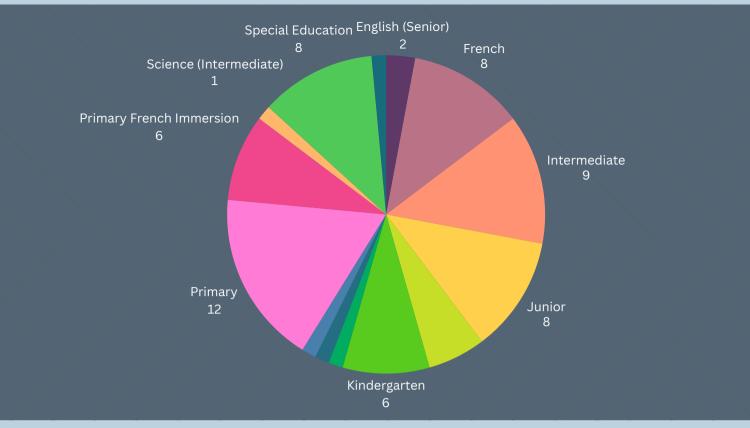

## Assignments filled by uncertified replacements

February

March

APril

January

| ASSIGNMENT DATA                                                  |   |  |  |  |  |  |  |  |  |  |  |
|------------------------------------------------------------------|---|--|--|--|--|--|--|--|--|--|--|
| Biology                                                          | 0 |  |  |  |  |  |  |  |  |  |  |
| Business                                                         | 0 |  |  |  |  |  |  |  |  |  |  |
| Chemistry                                                        | 0 |  |  |  |  |  |  |  |  |  |  |
| Computer Technology                                              | 0 |  |  |  |  |  |  |  |  |  |  |
| English (Intermediate)                                           | 0 |  |  |  |  |  |  |  |  |  |  |
| English (Senior)                                                 |   |  |  |  |  |  |  |  |  |  |  |
| English as a Second Language                                     | 2 |  |  |  |  |  |  |  |  |  |  |
| French                                                           | 8 |  |  |  |  |  |  |  |  |  |  |
| French (Senior)                                                  | 0 |  |  |  |  |  |  |  |  |  |  |
| Intermediate                                                     | 9 |  |  |  |  |  |  |  |  |  |  |
| Intermediate French Immersion                                    | 0 |  |  |  |  |  |  |  |  |  |  |
| Junior                                                           | 8 |  |  |  |  |  |  |  |  |  |  |
| Junior French Immersion                                          | 4 |  |  |  |  |  |  |  |  |  |  |
| Kindergarten                                                     | 6 |  |  |  |  |  |  |  |  |  |  |
| Kindergarten French Immersion                                    | 1 |  |  |  |  |  |  |  |  |  |  |
| Law - Canadian & World Studies                                   | 0 |  |  |  |  |  |  |  |  |  |  |
| Math (Intermediate)                                              | 0 |  |  |  |  |  |  |  |  |  |  |
| Math (Senior)                                                    | 0 |  |  |  |  |  |  |  |  |  |  |
| Music - Instrumental                                             | 1 |  |  |  |  |  |  |  |  |  |  |
| Music - Vocal/Instrumental                                       | 1 |  |  |  |  |  |  |  |  |  |  |
| Physical Education (Intermediate)                                | 0 |  |  |  |  |  |  |  |  |  |  |
| Physical Education (Internediate)<br>Physical Education (Senior) | 0 |  |  |  |  |  |  |  |  |  |  |
|                                                                  | 0 |  |  |  |  |  |  |  |  |  |  |
| Physics                                                          | 0 |  |  |  |  |  |  |  |  |  |  |

| ASSIGNMENT DATA                           |   |  |  |  |  |  |  |  |  |  |  |
|-------------------------------------------|---|--|--|--|--|--|--|--|--|--|--|
| Primary                                   |   |  |  |  |  |  |  |  |  |  |  |
| Primary French Immersion                  |   |  |  |  |  |  |  |  |  |  |  |
| Principal/Vice-Principal - Administration |   |  |  |  |  |  |  |  |  |  |  |
| Religion                                  |   |  |  |  |  |  |  |  |  |  |  |
| Science (Intermediate)                    |   |  |  |  |  |  |  |  |  |  |  |
| Science (Senior)                          |   |  |  |  |  |  |  |  |  |  |  |
| Social Sciences                           |   |  |  |  |  |  |  |  |  |  |  |
| Special Education                         | 8 |  |  |  |  |  |  |  |  |  |  |
| Technological Education - Construction    | 0 |  |  |  |  |  |  |  |  |  |  |
| Technological Education - Tech Design     |   |  |  |  |  |  |  |  |  |  |  |
| Technological Education - Transportation  |   |  |  |  |  |  |  |  |  |  |  |
| Visual Arts (Senior)                      |   |  |  |  |  |  |  |  |  |  |  |