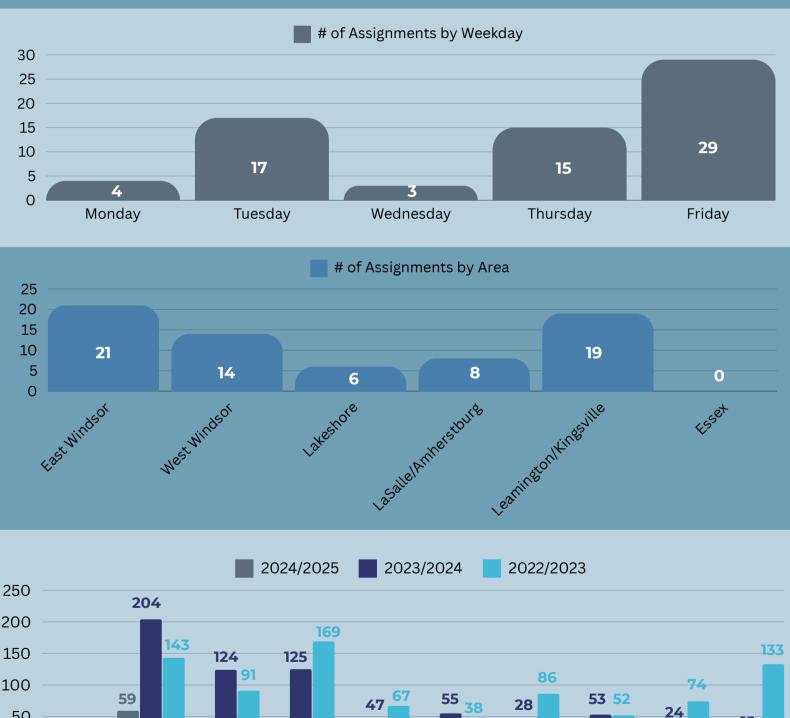

## AS OF NOVEMBER 30, 2024

24

May

15

June

68

## Assignments filled by uncertified replacements

February

March

APril

January

| ASSIGNMENT DATA                                                  |   |  |  |  |  |  |  |  |  |  |  |
|------------------------------------------------------------------|---|--|--|--|--|--|--|--|--|--|--|
| Biology                                                          | 0 |  |  |  |  |  |  |  |  |  |  |
| Business                                                         | 0 |  |  |  |  |  |  |  |  |  |  |
| Chemistry                                                        | 0 |  |  |  |  |  |  |  |  |  |  |
| Computer Technology                                              | 0 |  |  |  |  |  |  |  |  |  |  |
| English (Intermediate)                                           | 0 |  |  |  |  |  |  |  |  |  |  |
| English (Senior)                                                 |   |  |  |  |  |  |  |  |  |  |  |
| English as a Second Language                                     | 2 |  |  |  |  |  |  |  |  |  |  |
| French                                                           | 8 |  |  |  |  |  |  |  |  |  |  |
| French (Senior)                                                  | 0 |  |  |  |  |  |  |  |  |  |  |
| Intermediate                                                     | 9 |  |  |  |  |  |  |  |  |  |  |
| Intermediate French Immersion                                    | 0 |  |  |  |  |  |  |  |  |  |  |
| Junior                                                           | 8 |  |  |  |  |  |  |  |  |  |  |
| Junior French Immersion                                          | 4 |  |  |  |  |  |  |  |  |  |  |
| Kindergarten                                                     | 6 |  |  |  |  |  |  |  |  |  |  |
| Kindergarten French Immersion                                    | 1 |  |  |  |  |  |  |  |  |  |  |
| Law - Canadian & World Studies                                   | 0 |  |  |  |  |  |  |  |  |  |  |
| Math (Intermediate)                                              | 0 |  |  |  |  |  |  |  |  |  |  |
| Math (Senior)                                                    | 0 |  |  |  |  |  |  |  |  |  |  |
| Music - Instrumental                                             | 1 |  |  |  |  |  |  |  |  |  |  |
| Music - Vocal/Instrumental                                       | 1 |  |  |  |  |  |  |  |  |  |  |
| Physical Education (Intermediate)                                | 0 |  |  |  |  |  |  |  |  |  |  |
| Physical Education (Internediate)<br>Physical Education (Senior) | 0 |  |  |  |  |  |  |  |  |  |  |
|                                                                  | 0 |  |  |  |  |  |  |  |  |  |  |
| Physics                                                          | 0 |  |  |  |  |  |  |  |  |  |  |