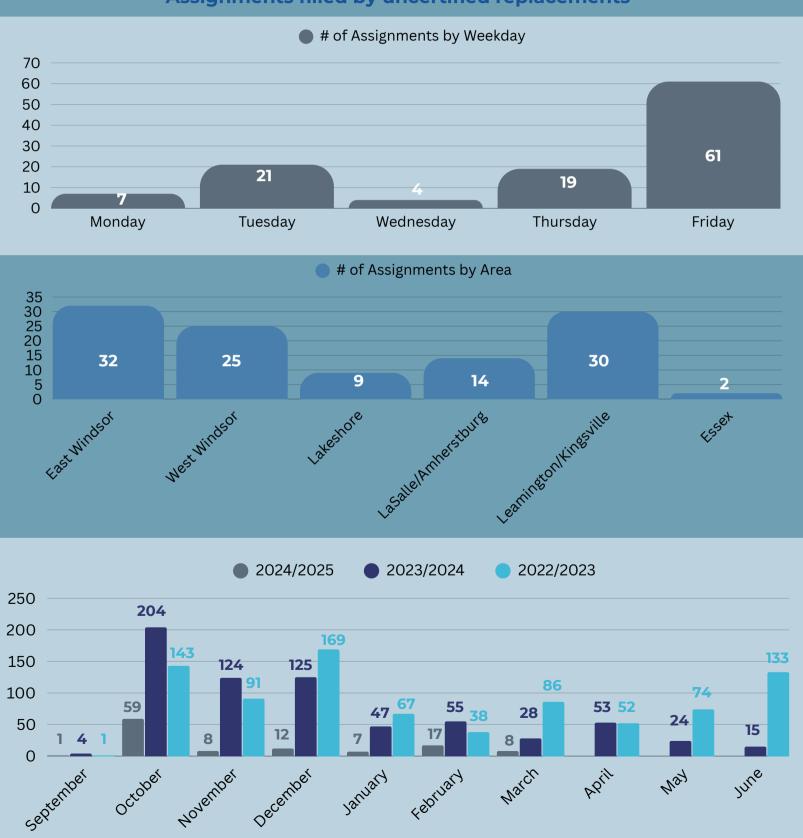

Windsor-Essex Occasional Teachers
UNCERTIFIED REPLACEMENT REPORT

**AS OF MARCH 28, 2025** 

112
Assignments filled by uncertified replacements

| ASSIGNMENT DATA                   |    |  |  |  |  |  |  |  |  |  |  |  |
|-----------------------------------|----|--|--|--|--|--|--|--|--|--|--|--|
| Biology                           | 0  |  |  |  |  |  |  |  |  |  |  |  |
| Business                          | 0  |  |  |  |  |  |  |  |  |  |  |  |
| Chemistry                         | 0  |  |  |  |  |  |  |  |  |  |  |  |
| Computer Technology               | 0  |  |  |  |  |  |  |  |  |  |  |  |
| English (Intermediate)            |    |  |  |  |  |  |  |  |  |  |  |  |
| English (Senior)                  |    |  |  |  |  |  |  |  |  |  |  |  |
| English as a Second Language      |    |  |  |  |  |  |  |  |  |  |  |  |
| French                            | 13 |  |  |  |  |  |  |  |  |  |  |  |
| French (Senior)                   | 0  |  |  |  |  |  |  |  |  |  |  |  |
| Intermediate                      | 12 |  |  |  |  |  |  |  |  |  |  |  |
| Intermediate French Immersion     | 1  |  |  |  |  |  |  |  |  |  |  |  |
| Junior                            | 10 |  |  |  |  |  |  |  |  |  |  |  |
| Junior French Immersion           | 6  |  |  |  |  |  |  |  |  |  |  |  |
| Kindergarten                      | 8  |  |  |  |  |  |  |  |  |  |  |  |
| Kindergarten French Immersion     | 2  |  |  |  |  |  |  |  |  |  |  |  |
| Law - Canadian & World Studies    | 0  |  |  |  |  |  |  |  |  |  |  |  |
| Math (Intermediate)               | 0  |  |  |  |  |  |  |  |  |  |  |  |
| Math (Senior)                     | 0  |  |  |  |  |  |  |  |  |  |  |  |
| Music - Instrumental              | 1  |  |  |  |  |  |  |  |  |  |  |  |
| Music - Vocal/Instrumental        | 1  |  |  |  |  |  |  |  |  |  |  |  |
| Physical Education (Intermediate) | 0  |  |  |  |  |  |  |  |  |  |  |  |
| Physical Education (Senior)       | 0  |  |  |  |  |  |  |  |  |  |  |  |
| Physics                           | 0  |  |  |  |  |  |  |  |  |  |  |  |

| ASSIGNMENT DATA                           |    |  |  |  |  |  |  |  |  |  |  |
|-------------------------------------------|----|--|--|--|--|--|--|--|--|--|--|
| Primary                                   |    |  |  |  |  |  |  |  |  |  |  |
| Primary French Immersion                  |    |  |  |  |  |  |  |  |  |  |  |
| Principal/Vice-Principal - Administration |    |  |  |  |  |  |  |  |  |  |  |
| Religion                                  |    |  |  |  |  |  |  |  |  |  |  |
| Science (Intermediate)                    |    |  |  |  |  |  |  |  |  |  |  |
| Science (Senior)                          |    |  |  |  |  |  |  |  |  |  |  |
| Social Sciences                           | 0  |  |  |  |  |  |  |  |  |  |  |
| Special Education                         | 16 |  |  |  |  |  |  |  |  |  |  |
| Technological Education - Construction    | 0  |  |  |  |  |  |  |  |  |  |  |
| Technological Education - Tech Design     | 0  |  |  |  |  |  |  |  |  |  |  |
| Technological Education - Transportation  | 0  |  |  |  |  |  |  |  |  |  |  |
| Visual Arts (Senior)                      | 1  |  |  |  |  |  |  |  |  |  |  |

## Days Uncertified Replacement Were Used 2024/2025

| September | 2<br><b>H</b> | 3 | 4      | 5                 | 6      | 9       | 10             | 11             | 12             | 13<br>1        | 16             | 17      | 18      | 19      | 20             | 23             | 24      | 25      | 26       | 27       | 30      |          |    |         |    |
|-----------|---------------|---|--------|-------------------|--------|---------|----------------|----------------|----------------|----------------|----------------|---------|---------|---------|----------------|----------------|---------|---------|----------|----------|---------|----------|----|---------|----|
| October   |               | 1 | 2      | 3                 | 2      | 7       | 8              | 9              | 10             | 11             | 14<br><b>H</b> | 15      | 16      | 17<br>2 | 18<br>12       | 21             | 22      | 23<br>3 | 24<br>10 | 25<br>11 | 28<br>1 | 29<br>16 | 30 | 31      |    |
| November  |               |   |        |                   | 1      | 4       | 5              | 6              | 7              | 8              | 11             | 12      | 13      | 14      | 15             | 18             | 19      | 20      | 21       | 22       | 25      | 26<br>1  | 27 | 28<br>3 | 29 |
| December  | 2             | 3 | 4      | 5<br>1            | 6      | 9       | 10             | 11             | 12<br>2        | 13<br>3        | 16             | 17<br>4 | 18      | 19      | 20             | 23<br>B        | 24<br>B | 25<br>B | 26<br>B  | 27<br>B  | 30<br>B | 31<br>B  |    |         |    |
| January   |               |   | 1<br>B | <sup>2</sup><br>B | 3<br>B | 6       | 7              | 8              | 9              | 10<br>1        | 13             | 14      | 15      | 16      | 17             | 20<br>3        | 21      | 22      | 23       | 24<br>3  | 27      | 28       | 29 | 30      | 31 |
| February  | 3             | 4 | 5      | 6                 | 7<br>6 | 10      | 11             | 12             | 13<br>1        | 14             | 17<br><b>H</b> | 18      | 19      | 20      | 21<br>6        | 24             | 25      | 26      | 27       | 28<br>4  |         |          |    |         |    |
| March     | 3             | 4 | 5      | 6                 | 7      | 10<br>B | 11<br><b>B</b> | 12<br><b>B</b> | 13<br><b>B</b> | 14<br><b>B</b> | 17             | 18      | 19<br>1 | 20      | 21<br>1        | 24             | 25      | 26      | 27       | 28<br>6  | 31      |          |    |         |    |
| April     |               | 1 | 2      | 3                 | 4      | 7       | 8              | 9              | 10             | 11             | 14             | 15      | 16      | 17      | 18<br><b>H</b> | 21<br>H        | 22      | 23      | 24       | 25       | 28      | 29       | 30 |         |    |
| May       |               |   |        | 1                 | 2      | 5       | 6              | 7              | 8              | 9              | 12             | 13      | 14      | 15      | 16             | 19<br><b>H</b> | 20      | 21      | 22       | 23       | 26      | 27       | 28 | 29      | 30 |
| June      | 2             | 3 | 4      | 5                 | 6      | 9       | 10             | 11             | 12             | 13             | 16             | 17      | 18      | 19      | 20             | 23             | 24      | 25      | 26       | 27       | 30      |          |    |         |    |