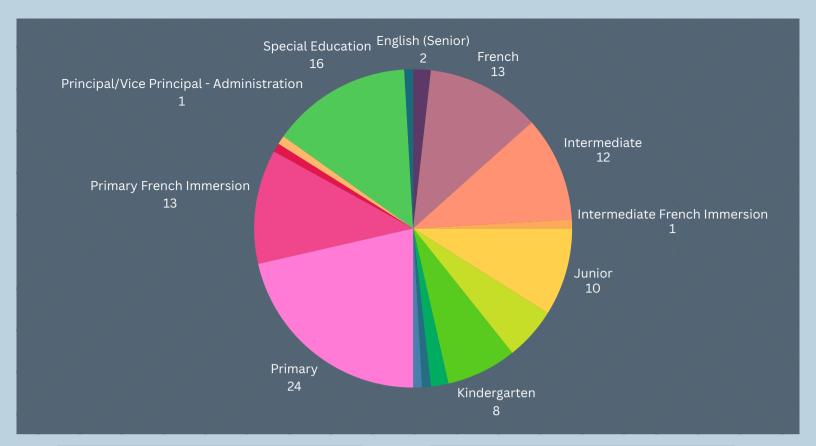

Windsor-Essex Occasional Teachers
UNCERTIFIED REPLACEMENT REPORT

**AS OF MARCH 28, 2025** 

112
Assignments filled by uncertified replacements

| ASSIGNMENT DATA                   |    |  |  |  |  |  |  |  |  |  |  |  |
|-----------------------------------|----|--|--|--|--|--|--|--|--|--|--|--|
| Biology                           | 0  |  |  |  |  |  |  |  |  |  |  |  |
| Business                          | 0  |  |  |  |  |  |  |  |  |  |  |  |
| Chemistry                         | 0  |  |  |  |  |  |  |  |  |  |  |  |
| Computer Technology               | 0  |  |  |  |  |  |  |  |  |  |  |  |
| English (Intermediate)            |    |  |  |  |  |  |  |  |  |  |  |  |
| English (Senior)                  |    |  |  |  |  |  |  |  |  |  |  |  |
| English as a Second Language      |    |  |  |  |  |  |  |  |  |  |  |  |
| French                            | 13 |  |  |  |  |  |  |  |  |  |  |  |
| French (Senior)                   | 0  |  |  |  |  |  |  |  |  |  |  |  |
| Intermediate                      | 12 |  |  |  |  |  |  |  |  |  |  |  |
| Intermediate French Immersion     | 1  |  |  |  |  |  |  |  |  |  |  |  |
| Junior                            | 10 |  |  |  |  |  |  |  |  |  |  |  |
| Junior French Immersion           | 6  |  |  |  |  |  |  |  |  |  |  |  |
| Kindergarten                      | 8  |  |  |  |  |  |  |  |  |  |  |  |
| Kindergarten French Immersion     | 2  |  |  |  |  |  |  |  |  |  |  |  |
| Law - Canadian & World Studies    | 0  |  |  |  |  |  |  |  |  |  |  |  |
| Math (Intermediate)               | 0  |  |  |  |  |  |  |  |  |  |  |  |
| Math (Senior)                     | 0  |  |  |  |  |  |  |  |  |  |  |  |
| Music - Instrumental              | 1  |  |  |  |  |  |  |  |  |  |  |  |
| Music - Vocal/Instrumental        | 1  |  |  |  |  |  |  |  |  |  |  |  |
| Physical Education (Intermediate) | 0  |  |  |  |  |  |  |  |  |  |  |  |
| Physical Education (Senior)       | 0  |  |  |  |  |  |  |  |  |  |  |  |
| Physics                           | 0  |  |  |  |  |  |  |  |  |  |  |  |

| ASSIGNMENT DATA                           |    |  |  |  |  |  |  |  |  |  |  |
|-------------------------------------------|----|--|--|--|--|--|--|--|--|--|--|
| Primary                                   |    |  |  |  |  |  |  |  |  |  |  |
| Primary French Immersion                  |    |  |  |  |  |  |  |  |  |  |  |
| Principal/Vice-Principal - Administration |    |  |  |  |  |  |  |  |  |  |  |
| Religion                                  |    |  |  |  |  |  |  |  |  |  |  |
| Science (Intermediate)                    |    |  |  |  |  |  |  |  |  |  |  |
| Science (Senior)                          |    |  |  |  |  |  |  |  |  |  |  |
| Social Sciences                           | 0  |  |  |  |  |  |  |  |  |  |  |
| Special Education                         | 16 |  |  |  |  |  |  |  |  |  |  |
| Technological Education - Construction    | 0  |  |  |  |  |  |  |  |  |  |  |
| Technological Education - Tech Design     | 0  |  |  |  |  |  |  |  |  |  |  |
| Technological Education - Transportation  | 0  |  |  |  |  |  |  |  |  |  |  |
| Visual Arts (Senior)                      | 1  |  |  |  |  |  |  |  |  |  |  |